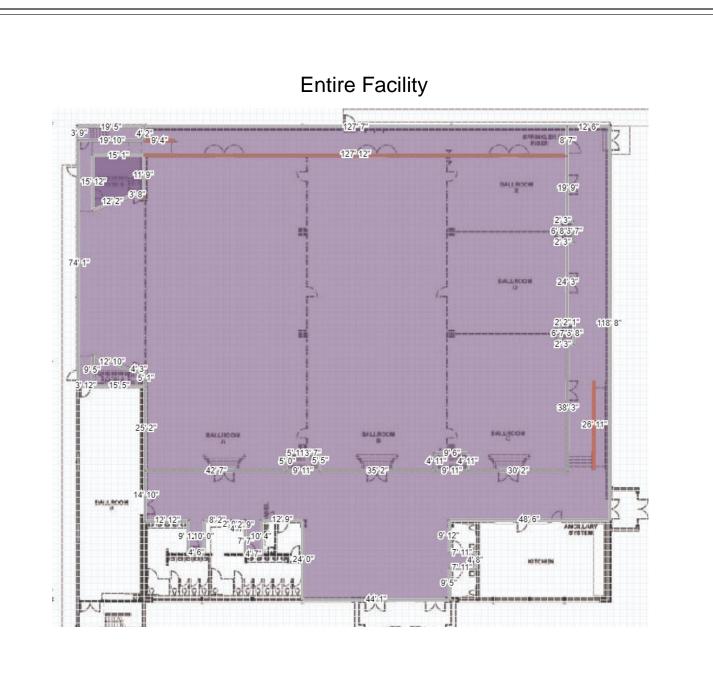

## PART A – Spaces

| Spaces          | Square Footage | Room Capacity |
|-----------------|----------------|---------------|
| Entire Facility | 12,544         |               |
| 5' Round        |                | 1,044         |
| Classroom       |                | 522           |
| Theatre         |                | 1,392         |
| Reception       |                | 1,254         |
| Hall A          | 4,050          |               |
| 5' Round        |                | 337           |
| Classroom       |                | 169           |
| Theatre         |                | 450           |
| Reception       |                | 405           |
| Hall B          | 3,960          |               |
| 5' Round        |                | 329           |
| Classroom       |                | 165           |
| Theatre         |                | 440           |
| Reception       |                | 396           |
| Hall A & B      | 8,010          |               |
| 5' Round        |                | 660           |
| Classroom       |                | 333           |
| Theatre         |                | 889           |
| Reception       |                | 801           |
| Hall C          | 1,476          |               |
| 5' Round        |                | 123           |
| Classroom       |                | 61            |
| Theatre         |                | 164           |
| Reception       |                | 148           |
| Hall D          | 1,044          |               |
| 5' Round        |                | 87            |
| Classroom       |                | 43            |
| Theatre         |                | 116           |
| Reception       |                | 104           |
| Hall E          | 756            |               |
| 5' Round        |                | 63            |
| Classroom       |                | 31            |
| Theatre         |                | 84            |
| Reception       |                | 76            |