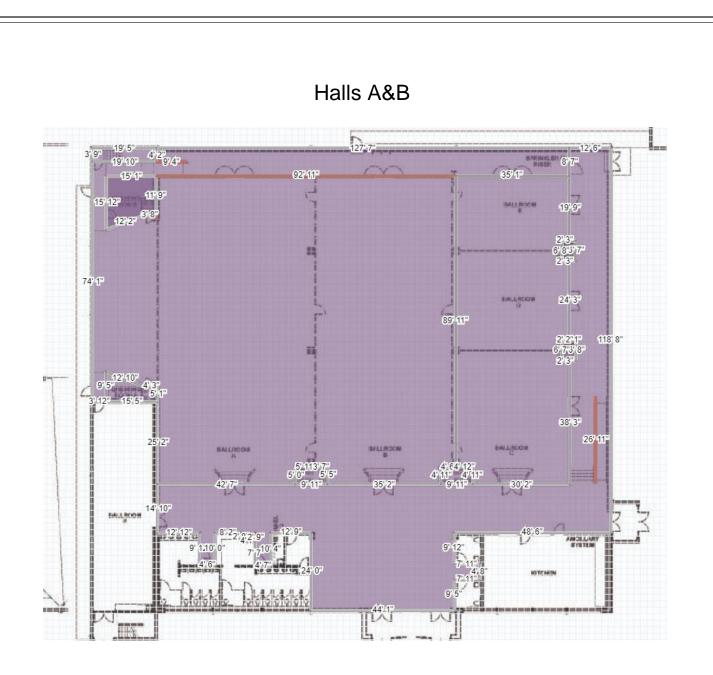

## PART A – Spaces

| Spaces          | Square Footage | Room Capacity |
|-----------------|----------------|---------------|
| Entire Facility | 12,544         |               |
| 5' Round        |                | 1,044         |
| Classroom       |                | 522           |
| Theatre         |                | 1,392         |
| Reception       |                | 1,254         |
| Hall A          | 4,050          |               |
| 5' Round        |                | 337           |
| Classroom       |                | 169           |
| Theatre         |                | 450           |
| Reception       |                | 405           |
| Hall B          | 3,960          |               |
| 5' Round        |                | 329           |
| Classroom       |                | 165           |
| Theatre         |                | 440           |
| Reception       |                | 396           |
| Hall A & B      | 8,010          |               |
| 5' Round        |                | 660           |
| Classroom       |                | 333           |
| Theatre         |                | 889           |
| Reception       |                | 801           |
| Hall C          | 1,476          |               |
| 5' Round        |                | 123           |
| Classroom       |                | 61            |
| Theatre         |                | 164           |
| Reception       |                | 148           |
| Hall D          | 1,044          |               |
| 5' Round        |                | 87            |
| Classroom       |                | 43            |
| Theatre         |                | 116           |
| Reception       |                | 104           |
| Hall E          | 756            |               |
| 5' Round        |                | 63            |
| Classroom       |                | 31            |
| Theatre         |                | 84            |
| Reception       |                | 76            |