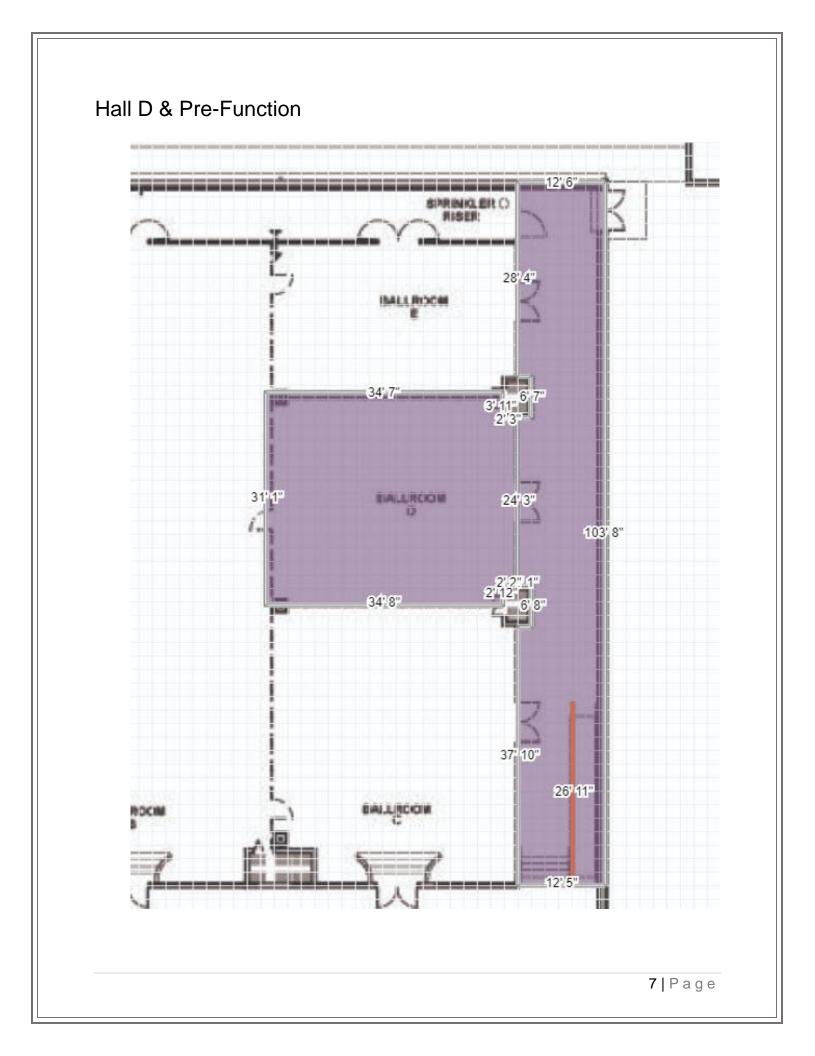

|
| 5' Round       |                | 161           |
| Classroom      |                | 80            |
| Theatre        |                | 214           |
| Reception      |                | 193           |
| Pre-function 2 | 1,075          |               |
| 5' Round       |                | 89            |
| Classroom      |                | 45            |
| Theatre        |                | 119           |
| Reception      |                | 108           |
| Pre-function 3 |                |               |
| 5' Round       |                | 83            |
| Classroom      |                | 42            |
| Theatre        |                | 111           |
| Reception      |                | 100           |
| Dance Floor    | 500            |               |