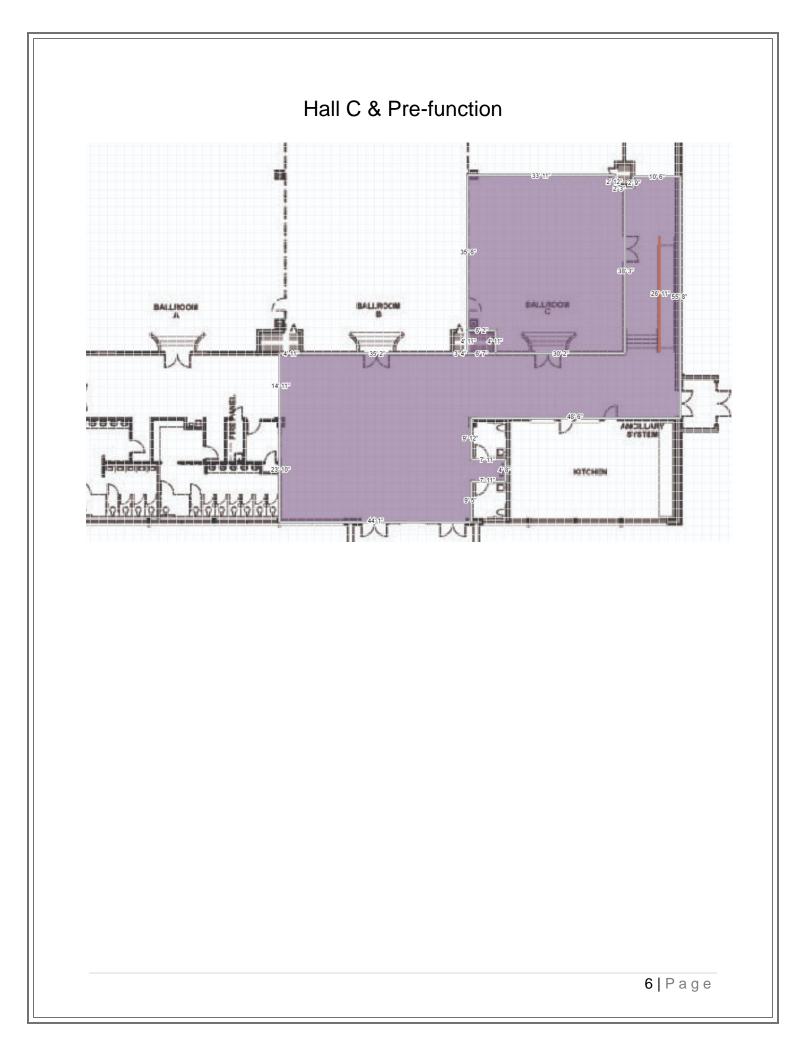

## PART A – Spaces

| Spaces          | Square Footage | Room Capacity |
|-----------------|----------------|---------------|
| Entire Facility | 12,544         |               |
| 5' Round        |                | 1,044         |
| Classroom       |                | 522           |
| Theatre         |                | 1,392         |
| Reception       |                | 1,254         |
| Hall A          | 4,050          |               |
| 5' Round        |                | 337           |
| Classroom       |                | 169           |
| Theatre         |                | 450           |
| Reception       |                | 405           |
| Hall B          | 3,960          |               |
| 5' Round        |                | 329           |
| Classroom       |                | 165           |
| Theatre         |                | 440           |
| Reception       |                | 396           |
| Hall A & B      | 8,010          |               |
| 5' Round        |                | 660           |
| Classroom       |                | 333           |
| Theatre         |                | 889           |
| Reception       |                | 801           |
| Hall C          | 1,476          |               |
| 5' Round        |                | 123           |
| Classroom       |                | 61            |
| Theatre         |                | 164           |
| Reception       |                | 148           |
| Hall D          | 1,044          |               |
| 5' Round        |                | 87            |
| Classroom       |                | 43            |
| Theatre         |                | 116           |
| Reception       |                | 104           |
| Hall E          | 756            |               |
| 5' Round        |                | 63            |
| Classroom       |                | 31            |
| Theatre         |                | 84            |
| Reception       |                | 76            |